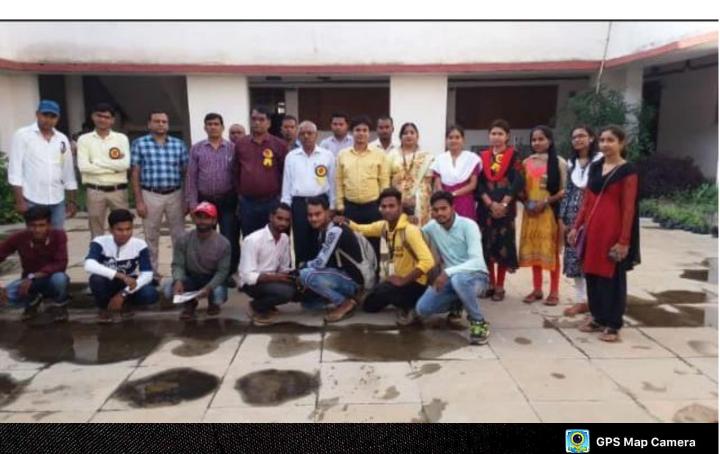

## **Extension Activity in NSS Camp**

GPS Map Camera

68° E

)193.73 m

Janjgir-Champa, Chhattisgarh, India WF9C+957, Chhattisgarh 495554, India Lat 21.918845° Long 82.471098° 27/12/21 03:13 PM

## **Extension Activity in NSS Camp**