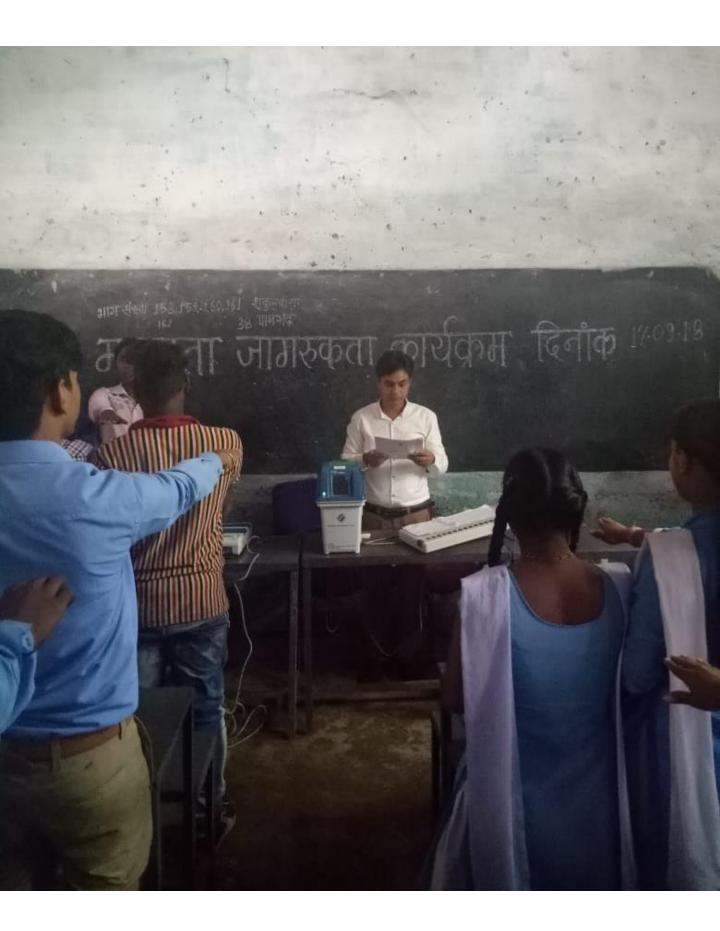

## **Extension Activity in NSS Camp**

GPS Map Camera

68° E

)193.73 m

Janjgir-Champa, Chhattisgarh, India WF9C+957, Chhattisgarh 495554, India Lat 21.918845° Long 82.471098° 27/12/21 03:13 PM

## **Extension Activity in NSS Camp**