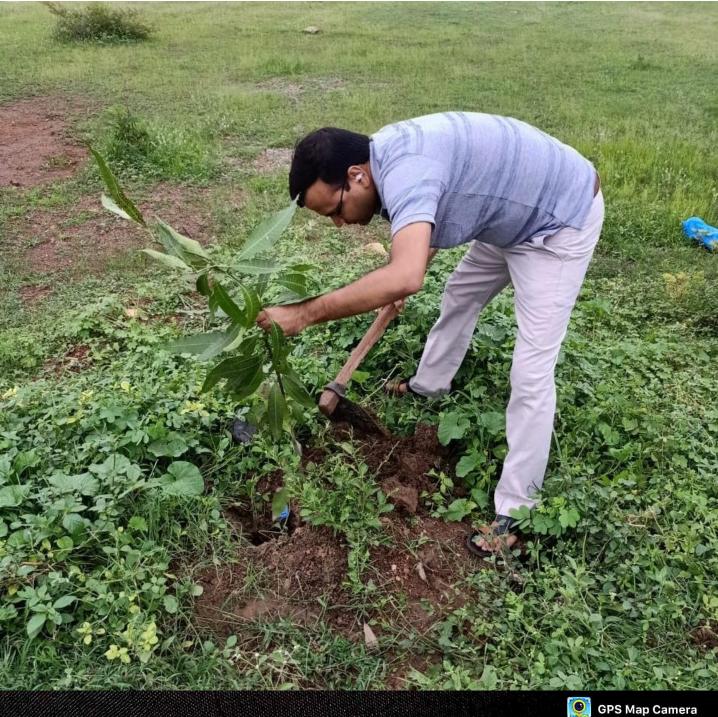

impulses to boost their confidence. It is the day when seniors and juniors finally bond and unite to celebrate being part of the college. College organizes extension activities in schools as a part of Education Social Responsibility. The students also celebrate New-year's day, Fresher Party, teacher's day, and farewell program, Induction program, rally, oath. To promote a green environment, the students planted trees in the campus under the One Man One Plant scheme. The extension activities are targeted towards enabling a holistic environment for student development Commemorative days like Women's day, Yoga day, Cancer day, AIIDS day, and many regional festivals are celebrated in the college. These practices establish positive interaction among people of different racial and cultural backgrounds. There are other grievance redressal cells in the institute like the Student grievance-redressal cell and the Women grievance redressal cell, which deal with grievances without considering anyone's racial or cultural background.