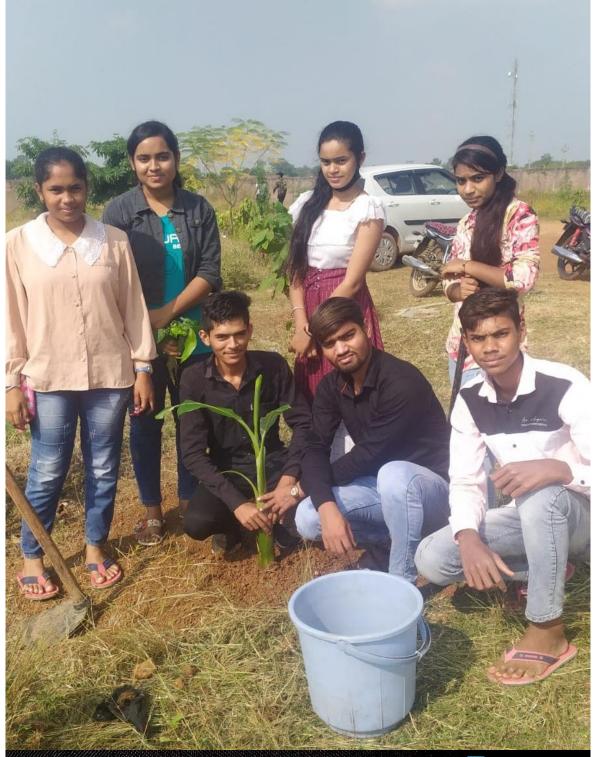

impulses to boost their confidence. It is the day when seniors and juniors finally bond and unite to celebrate being part of the college. College organizes extension activities in schools as a part of Education Social Responsibility. The students also celebrate New-year's day, Fresher Party, teacher's day, and farewell program, Induction program, rally, oath. To promote a green environment, the students planted trees in the campus under the One Man One Plant scheme. The extension activities are targeted towards enabling a holistic environment for student development Commemorative days like Women's day, Yoga day, Cancer day, AIIDS day, and many regional festivals are celebrated in the college. These practices establish positive interaction among people of different racial and cultural backgrounds. There are other grievance redressal cells in the institute like the Student grievance-redressal cell and the Women grievance redressal cell, which deal with grievances without considering anyone's racial or cultural background.