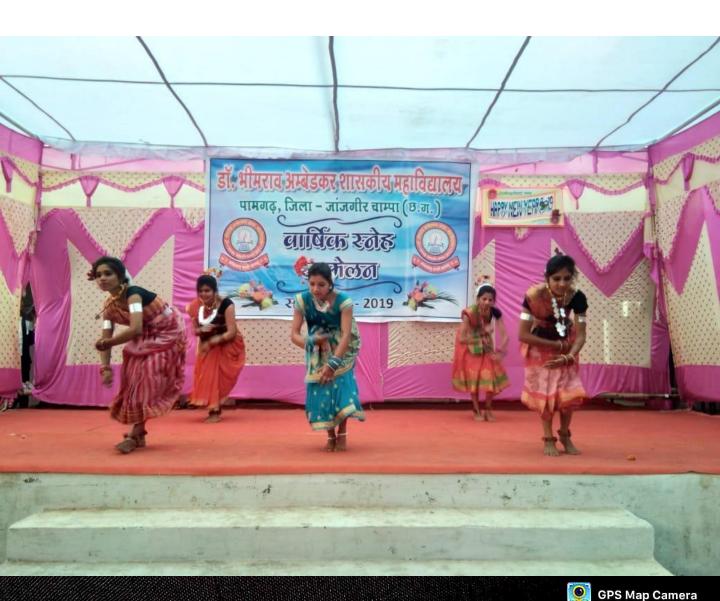

l Welfare Depart Chhattisgarh)

Added by-Govt. of India Ministry of Social Justice & Empowerment New Delhi.

## **Teachers Day celebration**





Pamgarh, Chhattisgarh, India Dr. Bhimrao Ambedkar govt college, Pamgarh, Chhattisgarh 495554, India Lat 21.869516° Long 82.456151°

다. 이 사람은 것은 것은 것은 것은 것은 것은 것은 것은 것은 것을 것을 못했다. 것은 것은 것은 것은 것은 것은 것은 것은 것을 하는 것은 것을 하는 것은 것을 하는 것은 것을 했다. 것은 것은 것은

## **Farewell Celebration**





**Pamgarh, Chhattisgarh, India** Dr. Bhimrao Ambedkar govt college, Pamgarh, Chhattisgarh 495554, India Lat 21.869516° Long 82.456151°

. 같은 것은 것은 것을 것을 것을 것을 것을 것을 하는 것을 것을 것을 것을 것을 것을 것을 하는 것을

### Saraswati Poojan in Basant Panchami







### Saraswati Poojan in Basant Panchami



🧕 GPS Map Camera



## **Annual Social Gathering**





## **Annual Social Gathering**





## **Freshers Party**





Pamgarh, Chhattisgarh, India Dr. Bhimrao Ambedkar govt college, Pamgarh,

Chhattisgarh 495554, India Lat 21.869516°

Long 82.456151°

# **Induction Program**









प्रमाणित किया जाता है कि डॉ. भीमराव अंबेडकर शासकीय महाविद्यालय पामगढ़ के एस. आर. महेंद्र (राजनीति शास्त्र), डॉ आशीष तिवारी (रसायन शास्त्र), एवं डॉ संतोष अग्रवाल (प्राणी शास्त्र) द्वारा हमारे विद्यालय के कक्षा ग्यारहवीं व बारहवीं के छात्र छात्राओं को करियर मार्गदर्शन दिनांक 16 अगस्त 2018 को दिया गया।

## **Prize distribution**





## **Prize distribution**