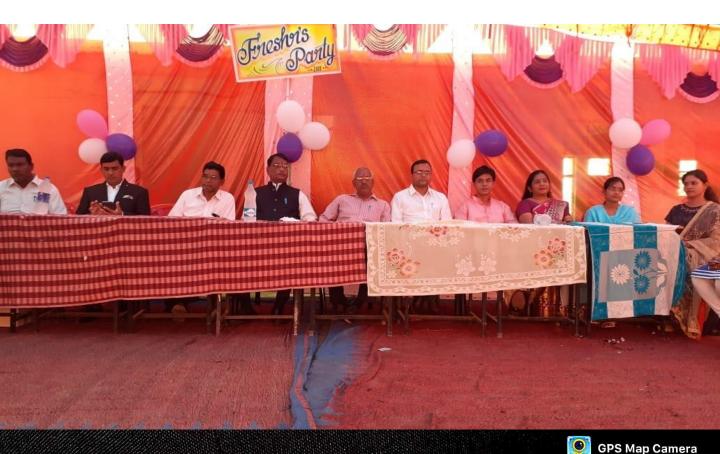

## **Freshers Party**

Pamgarh, Chhattisgarh, India Dr. Bhimrao Ambedkar govt college, Pamgarh,

Chhattisgarh 495554, India Lat 21.869516°

Long 82.456151°