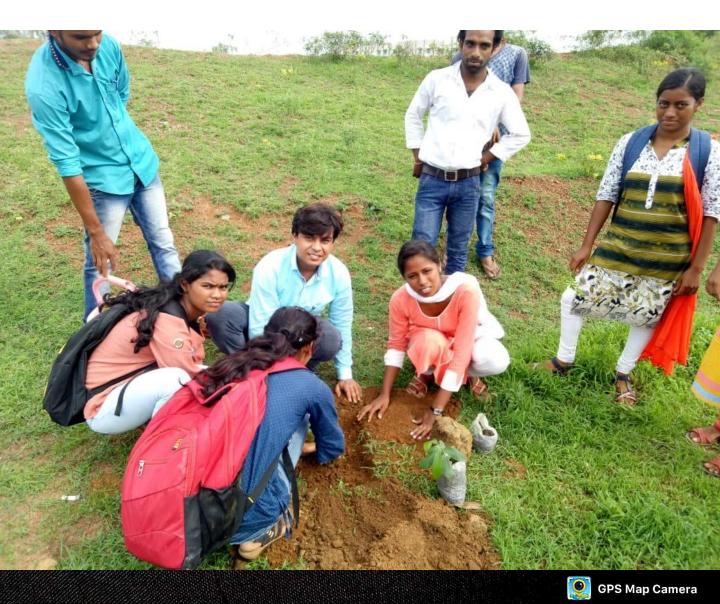

impulses to boost their confidence. It is the day when seniors and juniors finally bond and unite to celebrate being part of the college. College organizes extension activities in schools as a part of Education Social Responsibility. The students also celebrate New-year's day, Fresher Party, teacher's day, and farewell program, Induction program, rally, oath. To promote a green environment, the students planted trees in the campus under the One Man One Plant scheme. The extension activities are targeted towards enabling a holistic environment for student development Commemorative days like Women's day, Yoga day, Cancer day, AIIDS day, and many regional festivals are celebrated in the college. These practices establish positive interaction among people of different racial and cultural backgrounds. There are other grievance redressal cells in the institute like the Student grievance-redressal cell and the Women grievance redressal cell, which deal with grievances without considering anyone's racial or cultural background.