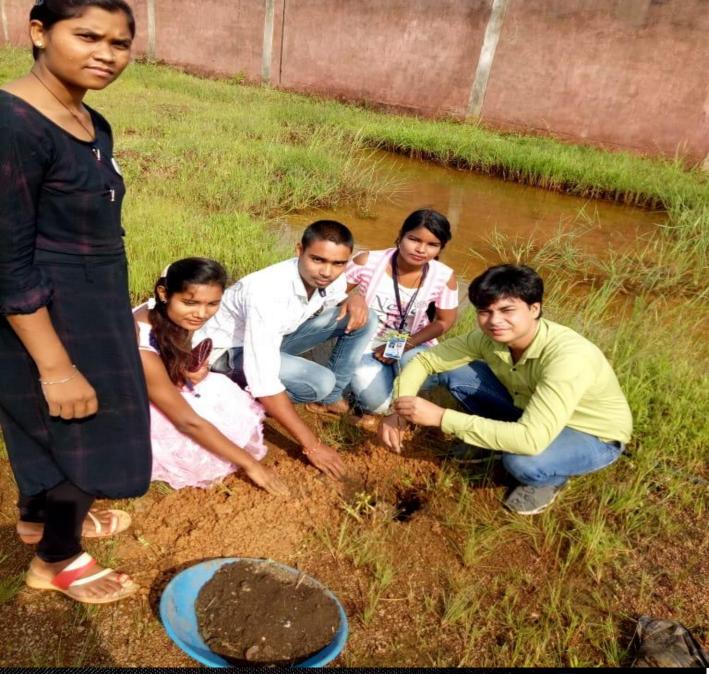

impulses to boost their confidence. It is the day when seniors and juniors finally bond and unite to celebrate being part of the college. College organizes extension activities in schools as a part of Education Social Responsibility. The students also celebrate New-year's day, Fresher Party, teacher's day, and farewell program, Induction program, rally, oath. To promote a green environment, the students planted trees in the campus under the One Man One Plant scheme. The extension activities are targeted towards enabling a holistic environment for student development Commemorative days like Women's day, Yoga day, Cancer day, AIIDS day, and many regional festivals are celebrated in the college. These practices establish positive interaction among people of different racial and cultural backgrounds. There are other grievance redressal cells in the institute like the Student grievance-redressal cell and the Women grievance redressal cell, which deal with grievances without considering anyone's racial or cultural background.