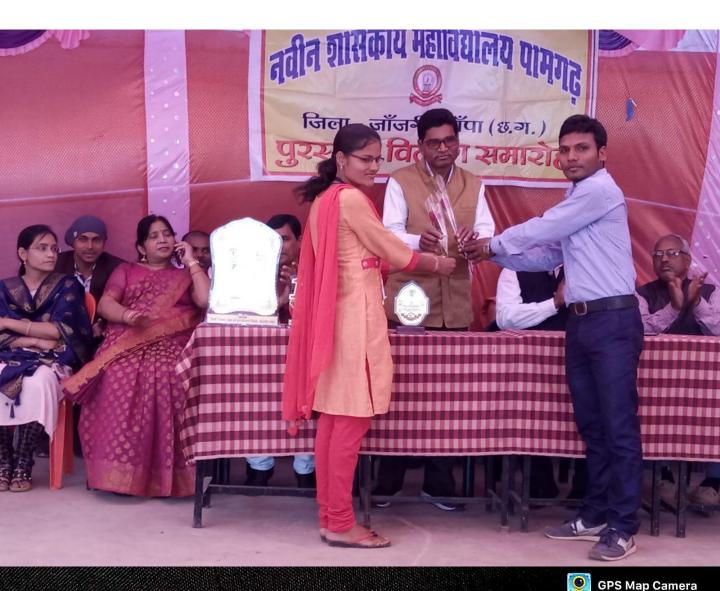

ia Lat 21.869516° Long 82.456151°

. 같은 것은 것은 것을 것을 것을 것을 것을 것을 하는 것을 것을 것을 것을 것을 것을 것을 하는 것을

### Saraswati Poojan in Basant Panchami







### Saraswati Poojan in Basant Panchami



🧕 GPS Map Camera



## **Annual Social Gathering**





## **Annual Social Gathering**





## **Freshers Party**





Pamgarh, Chhattisgarh, India Dr. Bhimrao Ambedkar govt college, Pamgarh,

Chhattisgarh 495554, India Lat 21.869516°

Long 82.456151°

# **Induction Program**









प्रमाणित किया जाता है कि डॉ. भीमराव अंबेडकर शासकीय महाविद्यालय पामगढ़ के एस. आर. महेंद्र (राजनीति शास्त्र), डॉ आशीष तिवारी (रसायन शास्त्र), एवं डॉ संतोष अग्रवाल (प्राणी शास्त्र) द्वारा हमारे विद्यालय के कक्षा ग्यारहवीं व बारहवीं के छात्र छात्राओं को करियर मार्गदर्शन दिनांक 16 अगस्त 2018 को दिया गया।

## **Prize distribution**





## **Prize distribution**