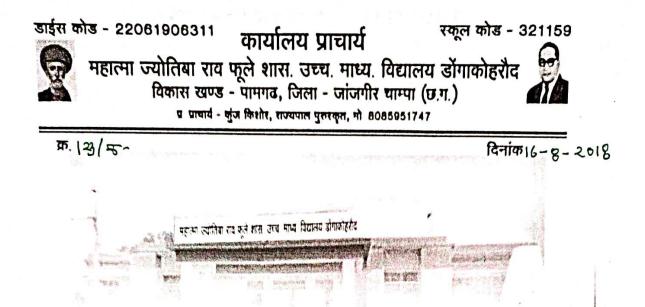

# **Induction Program**

प्रमाणित किया जाता है कि डॉ. भीमराव अंबेडकर शासकीय महाविद्यालय पामगढ़ के एस. आर. महेंद्र (राजनीति शास्त्र), डॉ आशीष तिवारी (रसायन शास्त्र), एवं डॉ संतोष अग्रवाल (प्राणी शास्त्र) द्वारा हमारे विद्यालय के कक्षा ग्यारहवीं व बारहवीं के छात्र छात्राओं को करियर मार्गदर्शन दिनांक 16 अगस्त 2018 को दिया गया।