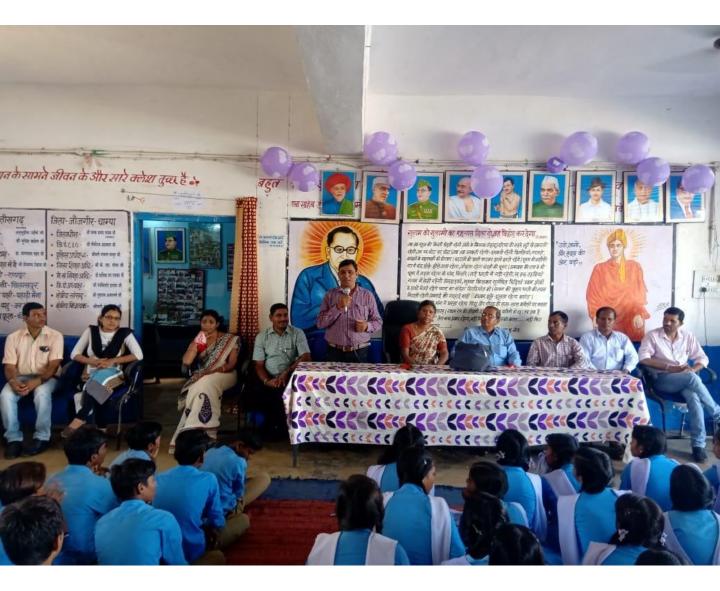

# **Induction Program**

प्रमाणित किया जाता है कि डॉ. भीमराव अंबेडकर शासकीय महाविद्यालय पामगढ़ के एस. आर. महेंद्र (राजनीति शास्त्र), डॉ आशीष तिवारी (रसायन शास्त्र), एवं डॉ संतोष अग्रवाल (प्राणी शास्त्र) द्वारा हमारे विद्यालय के कक्षा ग्यारहवीं व बारहवीं के छात्र छात्राओं को करियर मार्गदर्शन दिनांक 16 अगस्त 2018 को दिया गया।