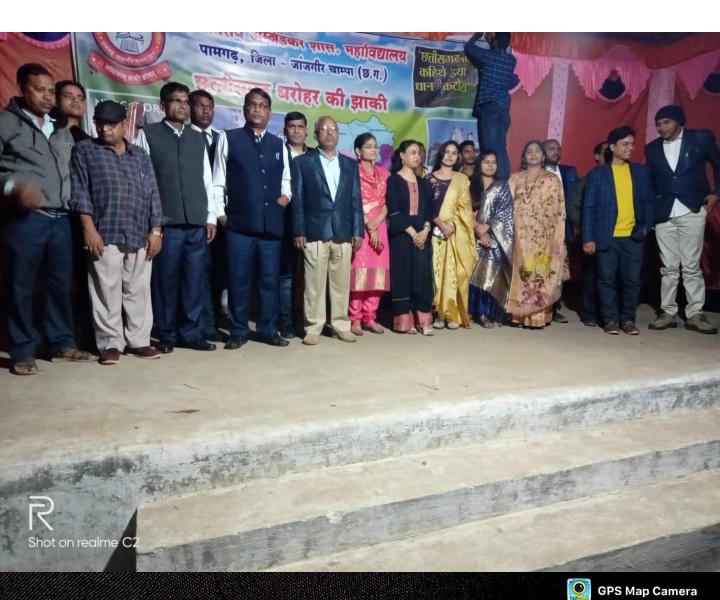

## **Teachers Day celebration**

Pamgarh, Chhattisgarh, India Dr. Bhimrao Ambedkar govt college, Pamgarh, Chhattisgarh 495554, India Lat 21.869516° Long 82.456151°

다. 이 사람은 것은 것은 것은 것은 것은 것은 것은 것은 것은 것을 것을 못했다. 것은 것은 것은 것은 것은 것은 것은 것은 것을 하는 것은 것을 하는 것은 것을 하는 것은 것을 했다. 것은 것은 것은

## **Farewell Celebration**

**Pamgarh, Chhattisgarh, India** Dr. Bhimrao Ambedkar govt college, Pamgarh, Chhattisgarh 495554, India Lat 21.869516° Long 82.456151°

. 같은 것은 것은 것을 것을 것을 것을 것을 것을 하는 것을 것을 것을 것을 것을 것을 것을 하는 것을