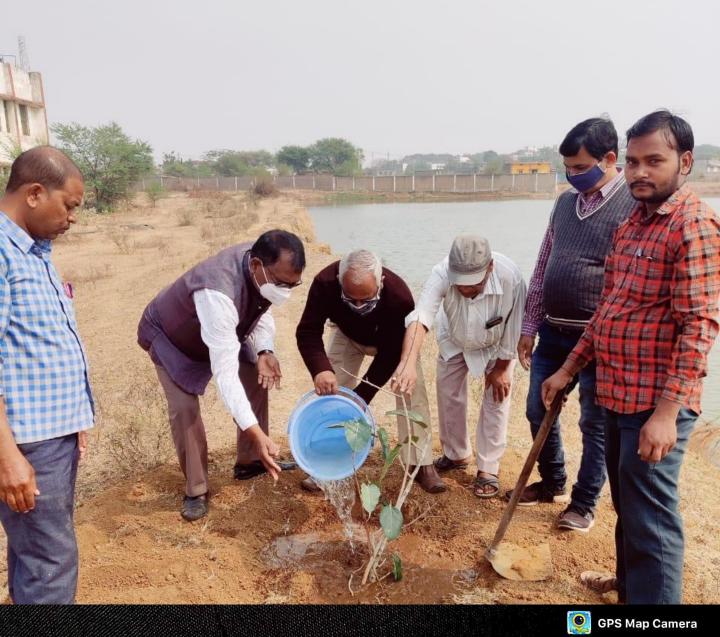

impulses to boost their confidence. It is the day when seniors and juniors finally bond and unite to celebrate being part of the college. College organizes extension activities in schools as a part of Education Social Responsibility. The students also celebrate New-year's day, Fresher Party, teacher's day, and farewell program, Induction program, rally, oath. To promote a green environment, the students planted trees in the campus under the One Man One Plant scheme. The extension activities are targeted towards enabling a holistic environment for student development Commemorative days like Women's day, Yoga day, Cancer day, AIIDS day, and many regional festivals are celebrated in the college. These practices establish positive interaction among people of different racial and cultural backgrounds. There are other grievance redressal cells in the institute like the Student grievance-redressal cell and the Women grievance redressal cell, which deal with grievances without considering anyone's racial or cultural background.