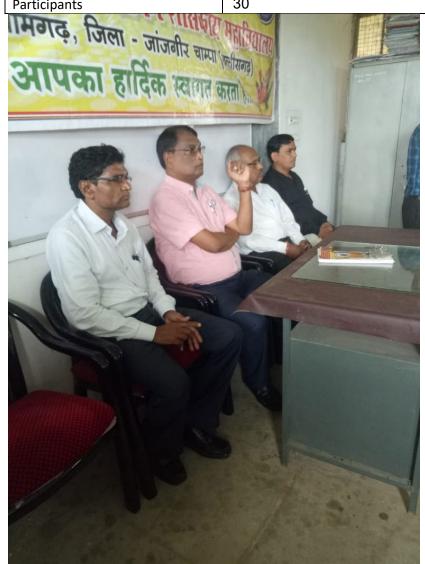

Record of the Digital Voter verification in Govt. College Pamgarh

Principal

Dr. Shimrao Ambedkar Govt, College,
Pamgarh, Dist. Janjgir Cham; 3,
Chhataisgarh 495554

| Brief Report of Activity / Program |                                                            |
|------------------------------------|------------------------------------------------------------|
| Name of the activity / program     | राष्ट्रीय विधिक सेवा दिवस                                  |
| Date of the activity / program     | 09.11.2018                                                 |
| Place                              | Dr. Bhimrao Ambedkar Govt. College, Pamgarh                |
| Resource Person                    | B.P. Patley, Dr. D.S. Thakur, J.P. Sahu, Dr. S.R. Mahendra |
| Participants                       | 30                                                         |

Awareness program of Legal Services in Govt. College Pamgarh

Principal

Dr. Bhimrao Ambedtar Govt. College.
Pamgarh. Dist. Janigiri Champ. 3.
Chalaisgain 495554

Awareness program of Legal Services in Govt. College Pamgarh