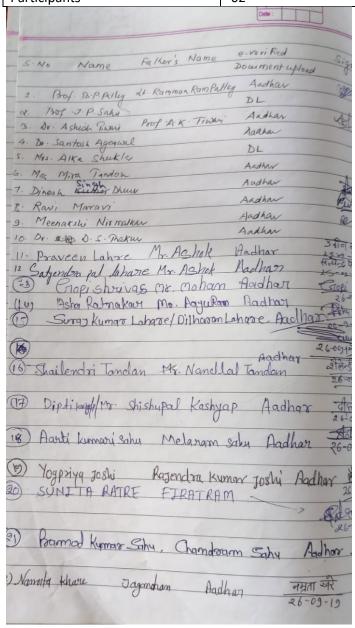

## Cleanliness Awarness Ralley by Govt. College Pamgarh

Principal

Dr. Bhimrao Ambediar Govt. College,
Pamgarh, Dist. Janjgir Champs,
Chhaitisgarh 485554

| Brief Report of Activity / Program |                                                     |
|------------------------------------|-----------------------------------------------------|
| Name of the activity / program     | मतदाता जागरूकता अभियान (Digital Voter Varification) |
| Date of the activity / program     | 26.09.2019                                          |
| Place                              | Dr. Bhimrao Ambedkar Govt. College, Pamgarh         |
| Resource Person                    | Dr. Ashish Tiwari                                   |
| Participants                       | 62                                                  |

Record of the Digital Voter verification in Govt. College **Pamgarh** Shimrao Ambedkar Govt, College, Pamgarh, Dist. Janjgir Champa,

Principal

Chhattisgarh 495554

| 109) Marcha limba                                                                                                                                                                                                                                                                                                                                                                                                                                                                                                                                                                                                                                                                                                                                                                                                                                                                                                                                                                                                                                                                                                                                                                                                                                                                                                                                                                                                                                                                                                                                                                                                                                                                                                                                                                                                                                                                                                                                                                                                                                                                                                              | 0. 160       | 0 11         | _वर्षा व     |            |
|--------------------------------------------------------------------------------------------------------------------------------------------------------------------------------------------------------------------------------------------------------------------------------------------------------------------------------------------------------------------------------------------------------------------------------------------------------------------------------------------------------------------------------------------------------------------------------------------------------------------------------------------------------------------------------------------------------------------------------------------------------------------------------------------------------------------------------------------------------------------------------------------------------------------------------------------------------------------------------------------------------------------------------------------------------------------------------------------------------------------------------------------------------------------------------------------------------------------------------------------------------------------------------------------------------------------------------------------------------------------------------------------------------------------------------------------------------------------------------------------------------------------------------------------------------------------------------------------------------------------------------------------------------------------------------------------------------------------------------------------------------------------------------------------------------------------------------------------------------------------------------------------------------------------------------------------------------------------------------------------------------------------------------------------------------------------------------------------------------------------------------|--------------|--------------|--------------|------------|
| (60) Kalindri Rondon                                                                                                                                                                                                                                                                                                                                                                                                                                                                                                                                                                                                                                                                                                                                                                                                                                                                                                                                                                                                                                                                                                                                                                                                                                                                                                                                                                                                                                                                                                                                                                                                                                                                                                                                                                                                                                                                                                                                                                                                                                                                                                           | Ti waan Kam  | Hodhan       | 26-          | 09-19      |
| (31) Indu Bavane                                                                                                                                                                                                                                                                                                                                                                                                                                                                                                                                                                                                                                                                                                                                                                                                                                                                                                                                                                                                                                                                                                                                                                                                                                                                                                                                                                                                                                                                                                                                                                                                                                                                                                                                                                                                                                                                                                                                                                                                                                                                                                               | Railuman     | Agalhan      |              | 26-9-19    |
| 32) shatoulor                                                                                                                                                                                                                                                                                                                                                                                                                                                                                                                                                                                                                                                                                                                                                                                                                                                                                                                                                                                                                                                                                                                                                                                                                                                                                                                                                                                                                                                                                                                                                                                                                                                                                                                                                                                                                                                                                                                                                                                                                                                                                                                  |              |              |              | Sohu       |
| (3) Chidananjan pa                                                                                                                                                                                                                                                                                                                                                                                                                                                                                                                                                                                                                                                                                                                                                                                                                                                                                                                                                                                                                                                                                                                                                                                                                                                                                                                                                                                                                                                                                                                                                                                                                                                                                                                                                                                                                                                                                                                                                                                                                                                                                                             |              |              | -            | padel.     |
| 84) Hariyapal So                                                                                                                                                                                                                                                                                                                                                                                                                                                                                                                                                                                                                                                                                                                                                                                                                                                                                                                                                                                                                                                                                                                                                                                                                                                                                                                                                                                                                                                                                                                                                                                                                                                                                                                                                                                                                                                                                                                                                                                                                                                                                                               | ely DILIPS   | Sam Dadhe    | o fi         | origand    |
| 30 Omprakash                                                                                                                                                                                                                                                                                                                                                                                                                                                                                                                                                                                                                                                                                                                                                                                                                                                                                                                                                                                                                                                                                                                                                                                                                                                                                                                                                                                                                                                                                                                                                                                                                                                                                                                                                                                                                                                                                                                                                                                                                                                                                                                   |              |              |              | grobesh,   |
| (39) Triloki Suhy                                                                                                                                                                                                                                                                                                                                                                                                                                                                                                                                                                                                                                                                                                                                                                                                                                                                                                                                                                                                                                                                                                                                                                                                                                                                                                                                                                                                                                                                                                                                                                                                                                                                                                                                                                                                                                                                                                                                                                                                                                                                                                              |              |              |              | Zoluj      |
| (40) Denemqua 1                                                                                                                                                                                                                                                                                                                                                                                                                                                                                                                                                                                                                                                                                                                                                                                                                                                                                                                                                                                                                                                                                                                                                                                                                                                                                                                                                                                                                                                                                                                                                                                                                                                                                                                                                                                                                                                                                                                                                                                                                                                                                                                | Lumar Kesty  | yeup Adi     | var ?        | Dkasnya    |
| (9) Ghanshyam)                                                                                                                                                                                                                                                                                                                                                                                                                                                                                                                                                                                                                                                                                                                                                                                                                                                                                                                                                                                                                                                                                                                                                                                                                                                                                                                                                                                                                                                                                                                                                                                                                                                                                                                                                                                                                                                                                                                                                                                                                                                                                                                 | kumay kashya | P Kaushl A.  | Thar         | ध्यर यार   |
| (42) Rina Kas                                                                                                                                                                                                                                                                                                                                                                                                                                                                                                                                                                                                                                                                                                                                                                                                                                                                                                                                                                                                                                                                                                                                                                                                                                                                                                                                                                                                                                                                                                                                                                                                                                                                                                                                                                                                                                                                                                                                                                                                                                                                                                                  | yap, Dus     | hi X Kashyo  | P A Agen     | र्श्वा कर  |
| (48 Cheindrald                                                                                                                                                                                                                                                                                                                                                                                                                                                                                                                                                                                                                                                                                                                                                                                                                                                                                                                                                                                                                                                                                                                                                                                                                                                                                                                                                                                                                                                                                                                                                                                                                                                                                                                                                                                                                                                                                                                                                                                                                                                                                                                 | izan janjar  | de Manso     | my farigoide | र्यन्त्रीक |
| (uu) Sandhya Tar                                                                                                                                                                                                                                                                                                                                                                                                                                                                                                                                                                                                                                                                                                                                                                                                                                                                                                                                                                                                                                                                                                                                                                                                                                                                                                                                                                                                                                                                                                                                                                                                                                                                                                                                                                                                                                                                                                                                                                                                                                                                                                               | ndan Rome    | sh Tandon A  | dhar         | संद्या     |
| cus diva bha                                                                                                                                                                                                                                                                                                                                                                                                                                                                                                                                                                                                                                                                                                                                                                                                                                                                                                                                                                                                                                                                                                                                                                                                                                                                                                                                                                                                                                                                                                                                                                                                                                                                                                                                                                                                                                                                                                                                                                                                                                                                                                                   | odwaj Sam    | shes A       | dhar         | Siya       |
| (46) Aakash No                                                                                                                                                                                                                                                                                                                                                                                                                                                                                                                                                                                                                                                                                                                                                                                                                                                                                                                                                                                                                                                                                                                                                                                                                                                                                                                                                                                                                                                                                                                                                                                                                                                                                                                                                                                                                                                                                                                                                                                                                                                                                                                 | grange/Th    | laxsay,      | Aadhar       | ASKY       |
|                                                                                                                                                                                                                                                                                                                                                                                                                                                                                                                                                                                                                                                                                                                                                                                                                                                                                                                                                                                                                                                                                                                                                                                                                                                                                                                                                                                                                                                                                                                                                                                                                                                                                                                                                                                                                                                                                                                                                                                                                                                                                                                                | ari Sahy     |              |              |            |
| (U8) Thuleshout                                                                                                                                                                                                                                                                                                                                                                                                                                                                                                                                                                                                                                                                                                                                                                                                                                                                                                                                                                                                                                                                                                                                                                                                                                                                                                                                                                                                                                                                                                                                                                                                                                                                                                                                                                                                                                                                                                                                                                                                                                                                                                                |              |              |              | Sagar      |
| (49) Sulata Kosari                                                                                                                                                                                                                                                                                                                                                                                                                                                                                                                                                                                                                                                                                                                                                                                                                                                                                                                                                                                                                                                                                                                                                                                                                                                                                                                                                                                                                                                                                                                                                                                                                                                                                                                                                                                                                                                                                                                                                                                                                                                                                                             |              | Vna Ravan Ko |              | Sunto      |
| (50) Bhoopendro                                                                                                                                                                                                                                                                                                                                                                                                                                                                                                                                                                                                                                                                                                                                                                                                                                                                                                                                                                                                                                                                                                                                                                                                                                                                                                                                                                                                                                                                                                                                                                                                                                                                                                                                                                                                                                                                                                                                                                                                                                                                                                                |              |              | Aathor       | (Aglow)    |
| The state of the s |              |              | Dalhon.      | 7 0        |
| D Any Tongs                                                                                                                                                                                                                                                                                                                                                                                                                                                                                                                                                                                                                                                                                                                                                                                                                                                                                                                                                                                                                                                                                                                                                                                                                                                                                                                                                                                                                                                                                                                                                                                                                                                                                                                                                                                                                                                                                                                                                                                                                                                                                                                    |              | 01 1 1       | N. Aodh      | 1 July     |
|                                                                                                                                                                                                                                                                                                                                                                                                                                                                                                                                                                                                                                                                                                                                                                                                                                                                                                                                                                                                                                                                                                                                                                                                                                                                                                                                                                                                                                                                                                                                                                                                                                                                                                                                                                                                                                                                                                                                                                                                                                                                                                                                | Kar          |              | Linkay       | P012       |
|                                                                                                                                                                                                                                                                                                                                                                                                                                                                                                                                                                                                                                                                                                                                                                                                                                                                                                                                                                                                                                                                                                                                                                                                                                                                                                                                                                                                                                                                                                                                                                                                                                                                                                                                                                                                                                                                                                                                                                                                                                                                                                                                | Ash          |              |              |            |
| 55) Anjana Gil                                                                                                                                                                                                                                                                                                                                                                                                                                                                                                                                                                                                                                                                                                                                                                                                                                                                                                                                                                                                                                                                                                                                                                                                                                                                                                                                                                                                                                                                                                                                                                                                                                                                                                                                                                                                                                                                                                                                                                                                                                                                                                                 |              | 100          |              |            |
| 50 Laxmin Rad                                                                                                                                                                                                                                                                                                                                                                                                                                                                                                                                                                                                                                                                                                                                                                                                                                                                                                                                                                                                                                                                                                                                                                                                                                                                                                                                                                                                                                                                                                                                                                                                                                                                                                                                                                                                                                                                                                                                                                                                                                                                                                                  |              |              | Ikumar Fadi  |            |
| 57) Rajani Di                                                                                                                                                                                                                                                                                                                                                                                                                                                                                                                                                                                                                                                                                                                                                                                                                                                                                                                                                                                                                                                                                                                                                                                                                                                                                                                                                                                                                                                                                                                                                                                                                                                                                                                                                                                                                                                                                                                                                                                                                                                                                                                  |              |              |              | 1          |
| 53) KUSUM Din                                                                                                                                                                                                                                                                                                                                                                                                                                                                                                                                                                                                                                                                                                                                                                                                                                                                                                                                                                                                                                                                                                                                                                                                                                                                                                                                                                                                                                                                                                                                                                                                                                                                                                                                                                                                                                                                                                                                                                                                                                                                                                                  |              |              | mundaldin    | _          |
| D Pushpandra ku                                                                                                                                                                                                                                                                                                                                                                                                                                                                                                                                                                                                                                                                                                                                                                                                                                                                                                                                                                                                                                                                                                                                                                                                                                                                                                                                                                                                                                                                                                                                                                                                                                                                                                                                                                                                                                                                                                                                                                                                                                                                                                                | day          | Par          | aron Prosad  | San        |
| D) Pushwandoa ku                                                                                                                                                                                                                                                                                                                                                                                                                                                                                                                                                                                                                                                                                                                                                                                                                                                                                                                                                                                                                                                                                                                                                                                                                                                                                                                                                                                                                                                                                                                                                                                                                                                                                                                                                                                                                                                                                                                                                                                                                                                                                                               | mar          | Didl         | aran Hasad   | Brog       |
| 6) Sanjoy Ku                                                                                                                                                                                                                                                                                                                                                                                                                                                                                                                                                                                                                                                                                                                                                                                                                                                                                                                                                                                                                                                                                                                                                                                                                                                                                                                                                                                                                                                                                                                                                                                                                                                                                                                                                                                                                                                                                                                                                                                                                                                                                                                   | nez          | ¥17          | Join Albax   | 236        |
| SHAADA KAS                                                                                                                                                                                                                                                                                                                                                                                                                                                                                                                                                                                                                                                                                                                                                                                                                                                                                                                                                                                                                                                                                                                                                                                                                                                                                                                                                                                                                                                                                                                                                                                                                                                                                                                                                                                                                                                                                                                                                                                                                                                                                                                     | HYAP         | MAN          | IRAM KASH    | WAP &      |
|                                                                                                                                                                                                                                                                                                                                                                                                                                                                                                                                                                                                                                                                                                                                                                                                                                                                                                                                                                                                                                                                                                                                                                                                                                                                                                                                                                                                                                                                                                                                                                                                                                                                                                                                                                                                                                                                                                                                                                                                                                                                                                                                | 7 111        |              |              | 1 21.      |