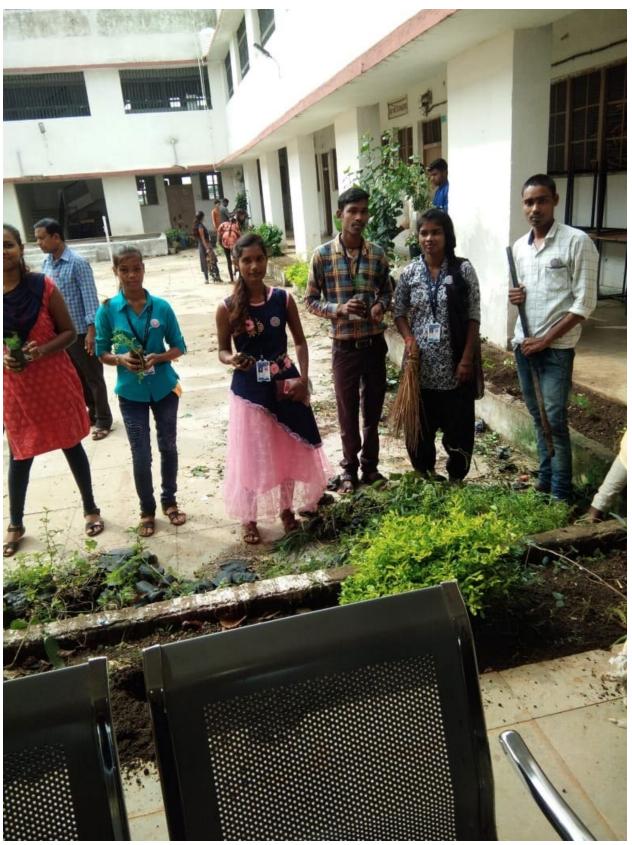

| Brief Report of Activity / Program |                                             |
|------------------------------------|---------------------------------------------|
| Name of the activity / program     | स्वच्छता अभियान                             |
| Date of the activity / program     | 02.10.2019                                  |
| Place                              | Dr. Bhimrao Ambedkar Govt. College, Pamgarh |
| Resource Person                    | -                                           |
| Participants                       | 25                                          |

Cleanliness Drive in Govt. College Pamgarh

Principal

Dr. Bhimrao Ambedkar Govt. College,
Pamgarh, Dist. Janigir Champis,
Chhatisgarh 495554

Cleanliness Drive in Govt. College Pamgarh

| Brief Report of Activity / Program |                                 |
|------------------------------------|---------------------------------|
| Name of the activity / program     | विधिक जागरूकता                  |
| Date of the activity / program     | 16.01.2019                      |
| Place                              | NSS Camp village Pendri Pamgarh |
| Resource Person                    | Judge S. Khakha                 |
| Participants                       | 20                              |