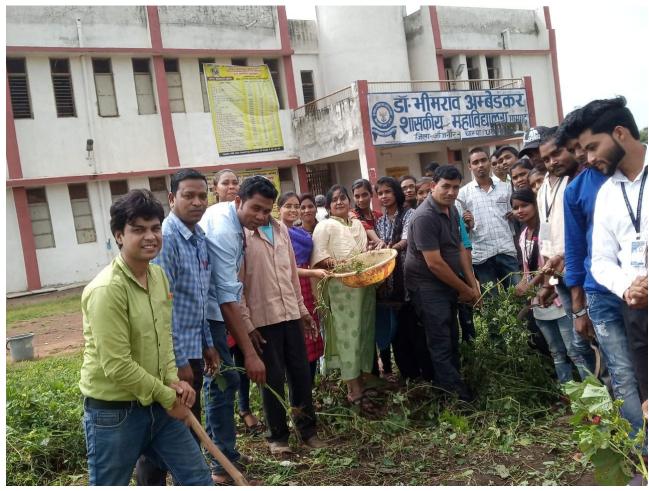

Cleanliness Drive in Govt. College Pamgarh

Principal

Dr. Bhimrao Ambedkar Govt. College
Pamgarh, Dist. Janjgir Champs,
Chhatilsgarh 485554

| Brief Report of Activity / Program |                       |
|------------------------------------|-----------------------|
| Name of the activity / program     | स्वच्छता ही सेवा रेली |
| Date of the activity / program     | 27.09.2017            |
| Place                              | Tehsil Pamgarh        |
| Resource Person                    | -                     |
| Participants                       | 100                   |