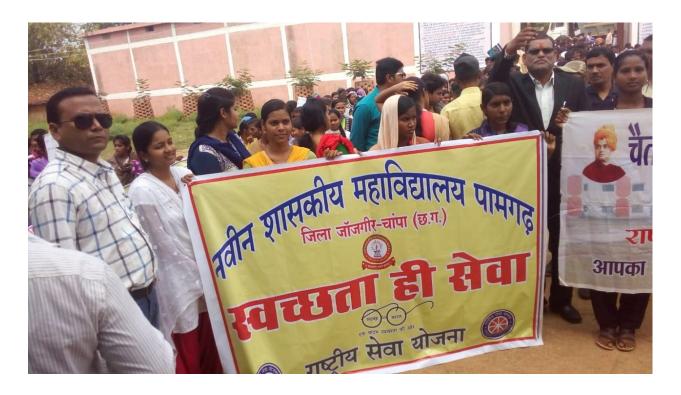

Cleanliness Drive in Govt. College Pamgarh

Principal

Dr. Bhimrao Ambedkar Govt. College
Pamgarh, Dist. Janjgir Champs,
Chhatilsgarh 485554

| Brief Report of Activity / Program |                       |
|------------------------------------|-----------------------|
| Name of the activity / program     | स्वच्छता ही सेवा रेली |
| Date of the activity / program     | 27.09.2017            |
| Place                              | Tehsil Pamgarh        |
| Resource Person                    | -                     |
| Participants                       | 100                   |

## Cleanliness Awarness Ralley by Govt. College Pamgarh

Principal

Dr. Bhimrao Ambediar Govt. College,
Pamgarh, Dist. Janjgir Champs,
Chhaitisgarh 485554

| Brief Report of Activity / Program |                                                     |
|------------------------------------|-----------------------------------------------------|
| Name of the activity / program     | मतदाता जागरूकता अभियान (Digital Voter Varification) |
| Date of the activity / program     | 26.09.2019                                          |
| Place                              | Dr. Bhimrao Ambedkar Govt. College, Pamgarh         |
| Resource Person                    | Dr. Ashish Tiwari                                   |
| Participants                       | 62                                                  |