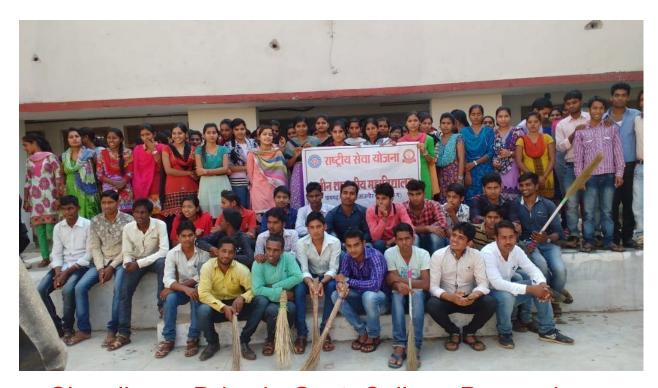

AISHE code - C- 49155 Website: http://govtcollegepamgarh.co.in/

| Brief Report of Activity / Program |                               |
|------------------------------------|-------------------------------|
| Name of the activity / program     | स्वच्छता पखवाड़ा              |
| Date of the activity / program     | 17.08.2016                    |
| Place                              | Naveen Govt. College, Pamgarh |
| Resource Person                    | -                             |
| Participants                       | 70                            |

Cleanliness Drive in Govt. College Pamgarh

Principal

Dr. Bhimrao Ambedkar Govt. College
Pamgarh, Dist. Janjgir Champs,
Chhatilsgarh 485554

| Brief Report of Activity / Program |                       |
|------------------------------------|-----------------------|
| Name of the activity / program     | स्वच्छता ही सेवा रेली |
| Date of the activity / program     | 27.09.2017            |
| Place                              | Tehsil Pamgarh        |
| Resource Person                    | -                     |
| Participants                       | 100                   |