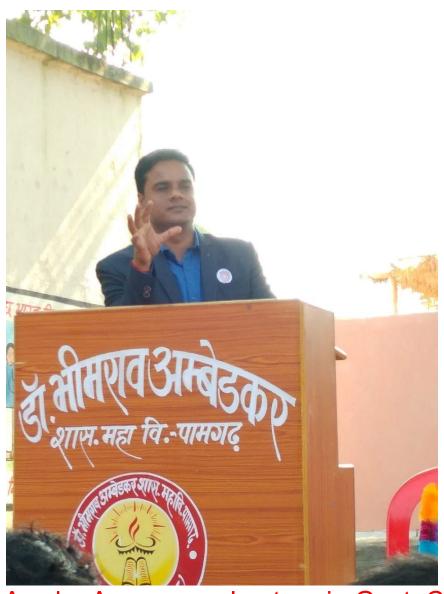

Awareness program of Legal Services in NSS Camp in Village Pendri

Principal

Dr. Bhimrao Ambedkar Govt, College,
Pamgarh, Dist, Janjgir Champa,
Chhatisgarh 495554

| Brief Report of Activity / Program |                                                   |
|------------------------------------|---------------------------------------------------|
| Name of the activity / program     | "जागरुक – Wide Awake" (जिला विधिक सेवा प्राधिकरण) |
| Date of the activity / program     | 15.11.2019                                        |
| Place                              | Dr. Bhimrao Ambedkar Govt. College, Pamgarh       |
| Resource Person                    | Judge Shiv Prakash Tripaathi                      |
| Participants                       | 30                                                |

Wide - Awake Awareness Lecture in Govt. College Pamgarh