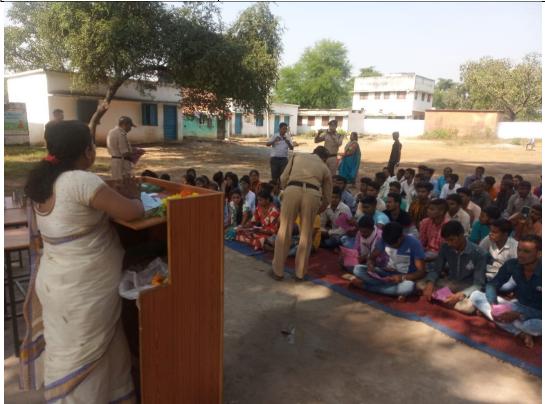

Record of the Digital Voter verification in Govt. College Pamgarh

Principal

Dr. Shimrao Ambedkar Govt, College,
Pamgarh, Dist. Janjgir Cham; 3,
Chhataisgarh 495554

| Brief Report of Activity / Program |                                                            |
|------------------------------------|------------------------------------------------------------|
| Name of the activity / program     | राष्ट्रीय विधिक सेवा दिवस                                  |
| Date of the activity / program     | 09.11.2018                                                 |
| Place                              | Dr. Bhimrao Ambedkar Govt. College, Pamgarh                |
| Resource Person                    | B.P. Patley, Dr. D.S. Thakur, J.P. Sahu, Dr. S.R. Mahendra |
| Participants                       | 30                                                         |

Awareness program of Legal Services in Govt. College Pamgarh

Principal

Dr. Bhimrao Ambedtar Govt. College.
Pamgarh. Dist. Janigiri Champ. 3.
Chalaisgain 495554

Awareness program of Legal Services in Govt. College Pamgarh