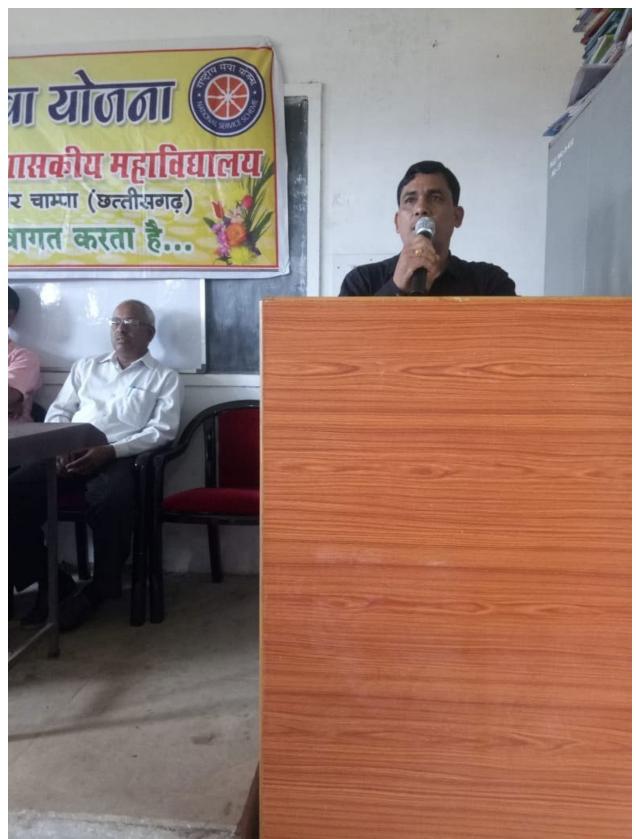

Awareness program of Legal Services in NSS Camp in Village Pendri

Principal

Dr. Bhimrao Ambedkar Govt, College,
Pamgarh, Dist, Janjgir Champa,
Chhatisgarh 495554

| Brief Report of Activity / Program |                                                   |
|------------------------------------|---------------------------------------------------|
| Name of the activity / program     | "जागरुक – Wide Awake" (जिला विधिक सेवा प्राधिकरण) |
| Date of the activity / program     | 15.11.2019                                        |
| Place                              | Dr. Bhimrao Ambedkar Govt. College, Pamgarh       |
| Resource Person                    | Judge Shiv Prakash Tripaathi                      |
| Participants                       | 30                                                |

Wide - Awake Awareness Lecture in Govt. College Pamgarh