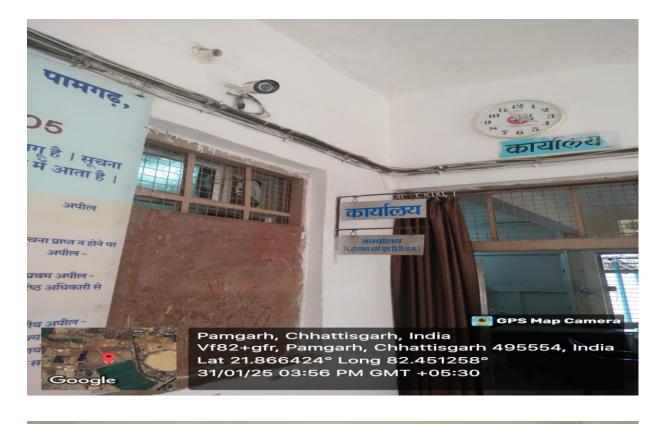

## Safety & Security

Safe and supportive campus with CCTV installed in l classrooms and at prominent locations of the college.

**College gates for safety & security.** 