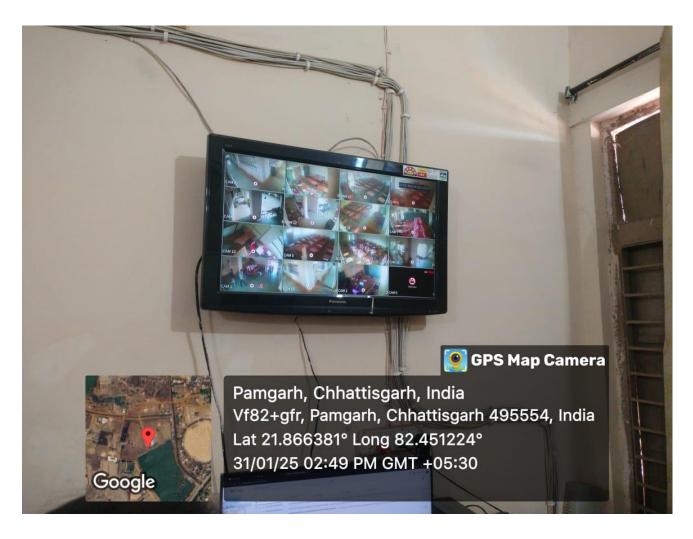

## Safety & Security

Safe and supportive campus with CCTV installed in l classrooms and at prominent locations of the college.

**College gates for safety & security.** 