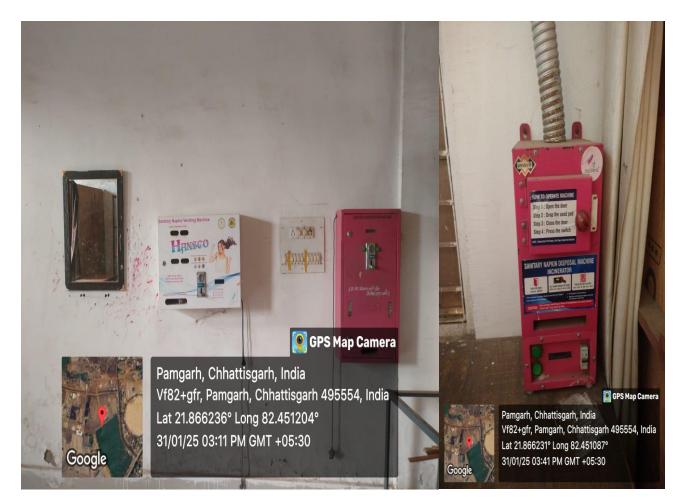

Girls common room has mirror and sanitary napkins vending machine with burner for disposal.

GIP

Dr. Bhimrao Ambedkar Govt. College Pamgarh, Distt.- Janjgir Champa (C.G.)