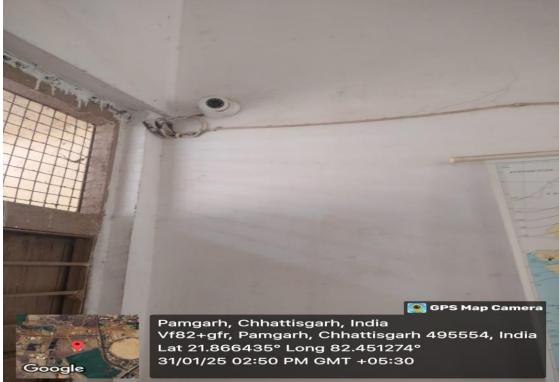

## Safety & Security

Safe and supportive campus with CCTV installed in l classrooms and at prominent locations of the college.

**College gates for safety & security.** 