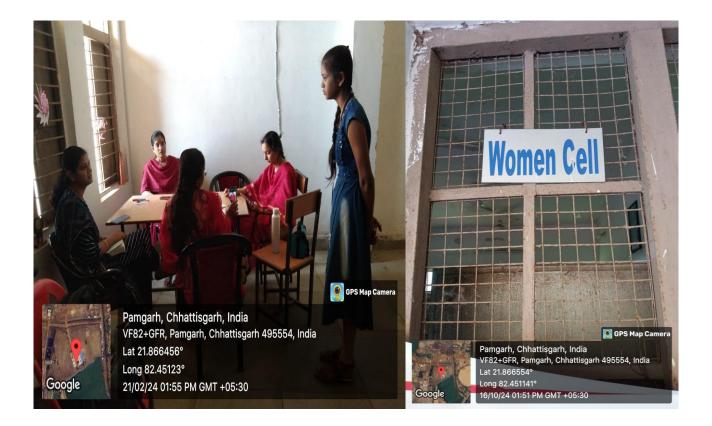

## Counselling

• Counselling of students regarding academic performance, career development by women cell.

**Girls Common Room:** 

Girls Common room has comfortable seating arrangement along with facility of table.