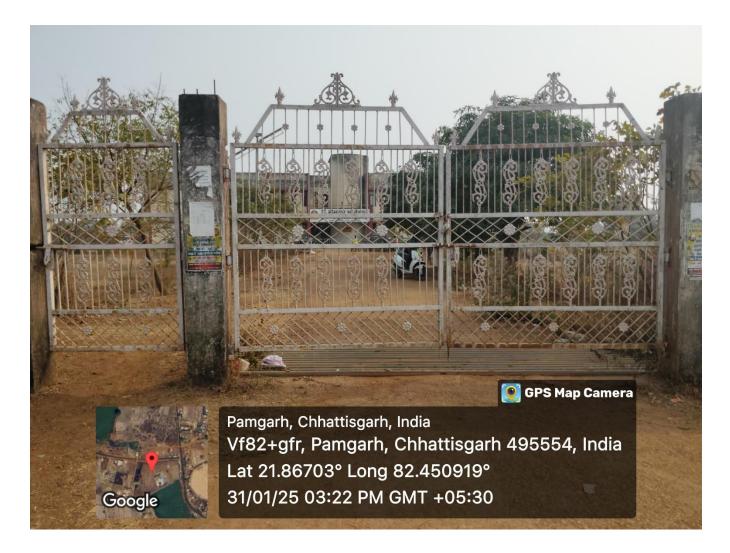

## Safety & Security

Safe and supportive campus with CCTV installed in l classrooms and at prominent locations of the college.

**College gates for safety & security.** 